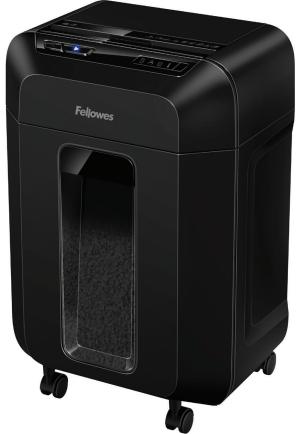

### Small Office/Home Office Auto Feed Shredder

For fast and productive shredding

## **Specifications:**

|                | T                                            |
|----------------|----------------------------------------------|
| Model No.      | 100MA                                        |
| Mfr. No.       | 4704001                                      |
| Sheet Capacity | 10 (Manual)<br>100 (Automatic)               |
| Cut Type       | Micro-Cut                                    |
| Security Level | P-4                                          |
| Cut Size       | 5/32" × 15/32"                               |
| Usage          | Personal                                     |
| Run Time (min) | 7 min on / 40 min off                        |
| Bin Capacity   | 4.5 Gallons                                  |
| Bin Type       | Pull-Out Bin                                 |
| Throat Width   | 8.8"                                         |
| Dimensions     | 20.30" H x 13.38" W x 9.90" D                |
| Also Shreds    |                                              |
| Warranty       | 2-years product and service; 7-years cutters |